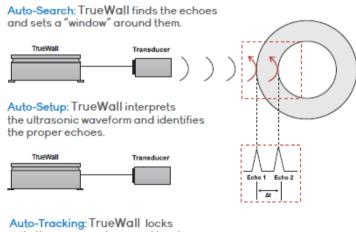

#### Why Use TrueWall?

- Increase production efficiencies and reduce material cost
- Maximize productivity with simple-to-operate system
- Eliminate operator error with automatic set-up. search and tracking capabilities
- Product highest quality products
- Additional software options:
  - Diameter measurement
  - Wall thickness verification
- **NEW!** Built-in process monitoring

onto the proper echoes and tracks them as the product moves.

For questions or support go to: <a href="https://ndc.custhelp.com/">https://ndc.custhelp.com/</a>

In line with its policy of continuous improvement, Nordson reserves the right to revise or replace its products or services without prior notice. The information contained in this document may not represent the latest specification and is for indicative purposes only.