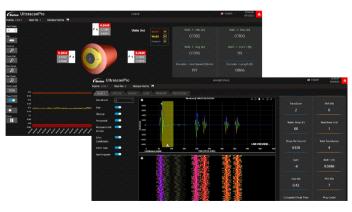

## **Highest Standard** Measurement Built Into One System

## **NEW! AI Wall Measurement** Technology

### **Built-In Process Monitoring**

- **Intuitive:** No need for complex software training
- Simplified Setup: Reduced the time and resources needed to get your equipment up and running
- Lower Costs: Less operational expenses by elimination the need for additional hardware
- Seamless Integration: Works seamlessly with your existing equipment
- Real-Time Quality Control: Monitor critical measurements (centering, wall thickness, etc.) to reduce the risk of defects